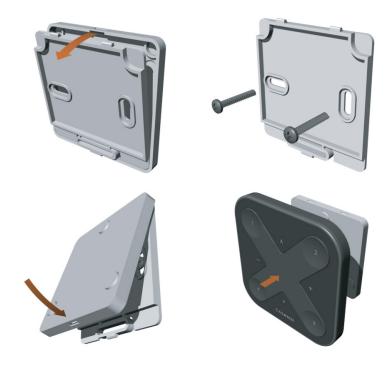

# Mounting

Xpress is equipped with magnets for easy attachment to a mounting bracket. The mounting bracket is included.