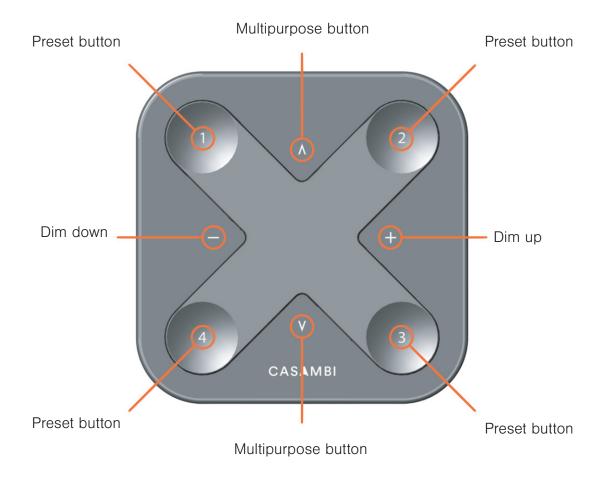

# **Basic Functions**

The Preset buttons of Xpress can be configured via the Casambi app. A light indicates the selected preset.

#### Dim up, Dim down:

• Smooth dimming of last chosen preset

#### **Multipurpose buttons:**

- Change of colour temperature in steps of 25 Kelvin
- Change of the indirect/direct ratio

#### **Preset Buttons:**

- Individual luminaire control
- Group control
- Control of all lamps
- Recall scenes
- Recall animations