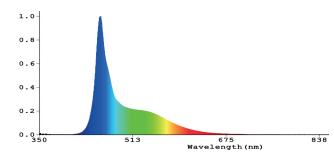

## **TEMPEST FW SMART PHOTOPERIOD**

TEMPEST B+G SPECTRAL POWER DISTRIBUTION (NORMALIZED)

| Model                | 30W          | 60W   |
|----------------------|--------------|-------|
| Radiant Power [W]    | 8,40         | 16,80 |
| Peak Wavelength [nm] | 455          | onm   |
| Blue [%]             | 19. <i>7</i> |       |
| Green [%]            | 76           | 0.2   |
| Red [%]              | 4.           | .1    |
| Total Efficiency     | 28,0         | 0%    |