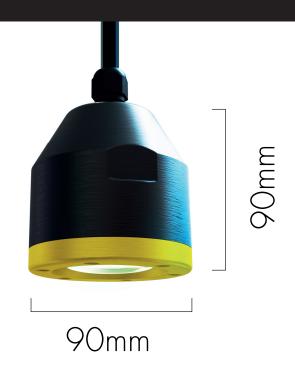

| TECHNICAL SPECIFICATIONS |                                                        |  |
|--------------------------|--------------------------------------------------------|--|
| LED OPTICAL SOURCE       | CREE. SALMONOID PINEAL GLAND SPECTRUM OPTIMIZATION     |  |
| POWER INPUT              | 1.25A@24VDC 30W / 2.5A@24VDC 60W                       |  |
| PROTECTIONS              | OVER TEMPERATURE, SHORT CIRCUIT, SELV                  |  |
| CONTROLS                 | AUTOMATIC / 0-10V DIM TO OFF / DALI-2 / PLC            |  |
| DIMMING                  | 0.1% 24V PWM (SOFT START 0.03/0.06W)                   |  |
| LIFESPAN                 | 70.000Hrs (LED SOURCE)                                 |  |
| DIMMENSIONS              | 90MM (H), 90M (OD).                                    |  |
| NET WEIGHT               | 1.35KG (AIR), 0.85KG (UNDERWATER) *Without cable.      |  |
| MATERIAL                 | PURE ALUMINUM, NANO CERAMIC COAT. ANTIFOULING TOP COAT |  |
| OPTIC                    | TEMPERED BOROSILICATE IEC 600-79. SELF CLEANING        |  |
| LAMP CABLE               | YELLOW TPU FINE STRANDED TINNED COPPER                 |  |
| LAMP CONNECTOR           | TYCON NECTOR T IP68                                    |  |
| WARRANTY                 | 3 YEARS (WITH REGULAR MAINTENANCE)                     |  |