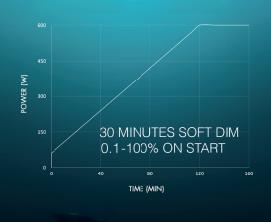

| TECHNICAL SPECIFICATIONS |                                                        |  |
|--------------------------|--------------------------------------------------------|--|
| LED OPTICAL SOURCE       | CREE. SALMONOID PINEAL GLAND SPECTRUM OPTIMIZATION     |  |
| POWER INPUT              | 1.25A@24VDC 30W / 2.5A@24VDC 60W                       |  |
| PROTECTIONS              | OVER TEMPERATURE, SHORT CIRCUIT, SELV                  |  |
| CONTROLS                 | AUTOMATIC / 0-10V DIM TO OFF / DALI-2 / PLC            |  |
| DIMMING                  | 0.1% 24V PWM (SOFT START 0.03/0.06W)                   |  |
| LIFESPAN                 | 70.000Hrs (LED SOURCE)                                 |  |
| DIMMENSIONS              | 90MM (H), 90M (OD).                                    |  |
| NET WEIGHT               | 1.35KG (AIR), 0.85KG (UNDERWATER) *Without cable.      |  |
| MATERIAL                 | PURE ALUMINUM, NANO CERAMIC COAT. ANTIFOULING TOP COAT |  |
| OPTIC                    | TEMPERED BOROSILICATE IEC 600-79. SELF CLEANING        |  |
| LAMP CABLE               | YELLOW TPU FINE STRANDED TINNED COPPER                 |  |
| LAMP CONNECTOR           | TYCON NECTOR T IP68                                    |  |
| WARRANTY                 | 3 YEARS (WITH REGULAR MAINTENANCE)                     |  |